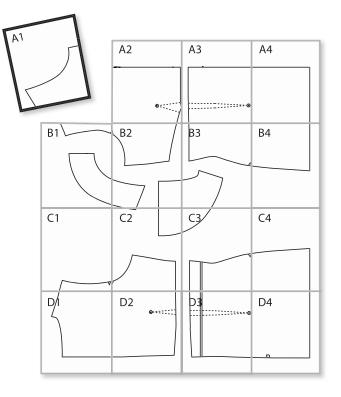

## OVEN **MITT PATTERN** How to piece together and use your pattern

Download this PDF pattern to your computer, and print it out. The pages will be labeled in the order that they fit together.

**2** Trim the white margins from the printed pages, and tape the pages together, using the letters and gridlines as a guide (see diagram below). Cut around the pattern.

 $\mathbf{3}$  The seam allowance is included in the pattern. One square in the grid equals  $2in^2$ .

| A1 |                     |          | A1                                    |
|----|---------------------|----------|---------------------------------------|
|    |                     |          |                                       |
|    |                     |          |                                       |
|    |                     |          |                                       |
|    |                     |          |                                       |
|    |                     |          | · · · · · · · · · · · · · · · · · · · |
|    |                     |          |                                       |
|    |                     |          |                                       |
|    |                     |          |                                       |
|    |                     |          |                                       |
|    |                     |          |                                       |
|    |                     |          | '                                     |
|    |                     |          | I                                     |
|    |                     |          |                                       |
|    |                     |          |                                       |
|    |                     |          |                                       |
|    | 4                   |          |                                       |
|    |                     |          |                                       |
|    |                     |          | ·<br>                                 |
|    |                     |          |                                       |
|    |                     |          |                                       |
|    |                     |          |                                       |
|    |                     |          |                                       |
|    |                     |          |                                       |
|    |                     |          |                                       |
|    |                     |          |                                       |
| A1 | Oven mitt pattern - | - Page 1 | A1                                    |