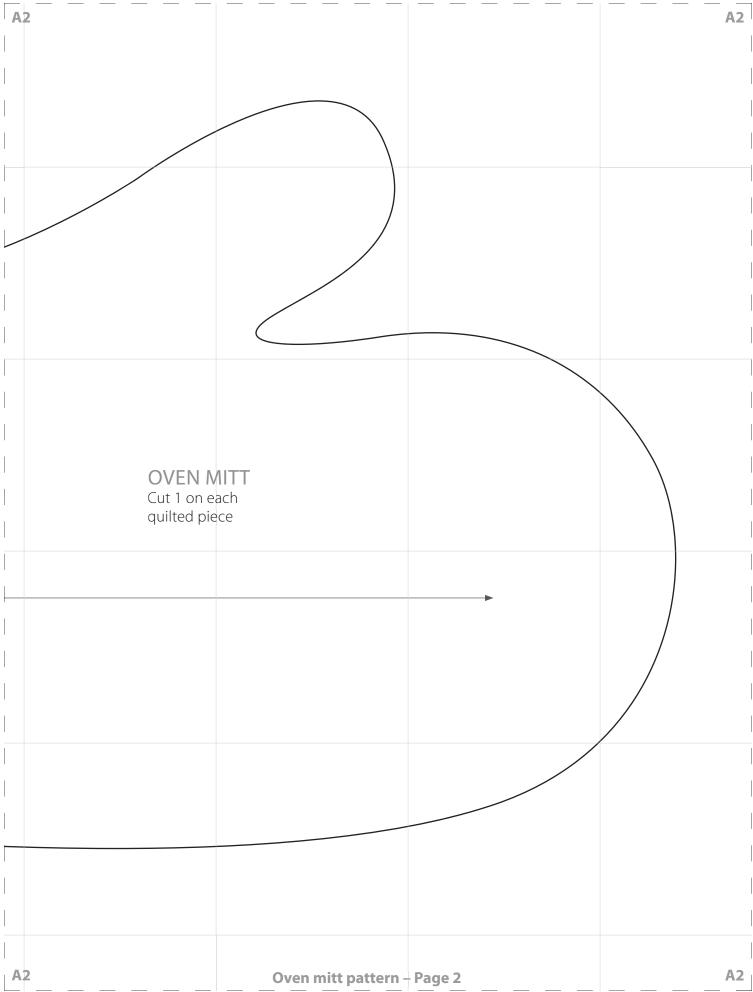

## OVEN **MITT PATTERN** How to piece together and use your pattern

Download this PDF pattern to your computer, and print it out. The pages will be labeled in the order that they fit together.

**2** Trim the white margins from the printed pages, and tape the pages together, using the letters and gridlines as a guide (see diagram below). Cut around the pattern.

 $\mathbf{3}$  The seam allowance is included in the pattern. One square in the grid equals  $2in^2$ .

| A1 |                     |          | A1                                    |
|----|---------------------|----------|---------------------------------------|
|    |                     |          |                                       |
|    |                     |          |                                       |
|    |                     |          |                                       |
|    |                     |          |                                       |
|    |                     |          | · · · · · · · · · · · · · · · · · · · |
|    |                     |          |                                       |
|    |                     |          |                                       |
|    |                     |          |                                       |
|    |                     |          |                                       |
|    |                     |          |                                       |
|    |                     |          | '                                     |
|    |                     |          | I                                     |
|    |                     |          |                                       |
|    |                     |          |                                       |
|    |                     |          |                                       |
|    | 4                   |          |                                       |
|    |                     |          |                                       |
|    |                     |          | ·<br>                                 |
|    |                     |          |                                       |
|    |                     |          |                                       |
|    |                     |          |                                       |
|    |                     |          |                                       |
|    |                     |          |                                       |
|    |                     |          |                                       |
|    |                     |          |                                       |
| A1 | Oven mitt pattern - | - Page 1 | A1                                    |